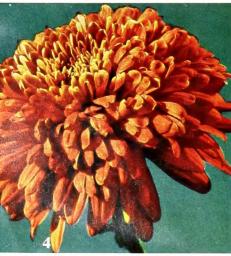

#### Coppersmith

Burnished bronze with touches of straw color. Fully double flowers as much as 4 inches across. Slightly incurved petals form an exquisitely sculptured bloom. A strong, upright grower 15 inches tall, with plenty of bloom. Early October.